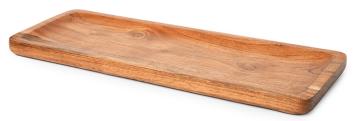

## NORDIC SNACK SET

3674 Acacia Wood & Slate 16.6"L x 9"W x 0.75"H

NORDIC FRUIT BOWL 3669 Acacia Wood & Iron 10"D x 8"H

3670 Acacia Wood & Iron 12"D x 5.25"H

NORDIC RECTANGULAR TRAY

3668 Acacia Wood 20"L x 7.5"W x 1"H