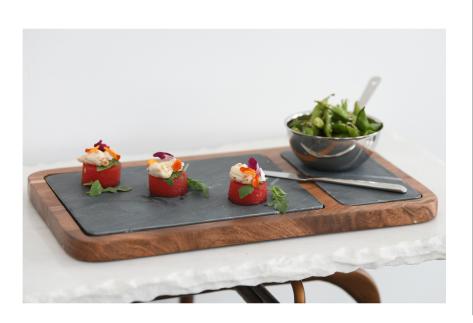

## NORDIC SNACK SET

3674 Acacia Wood & Slate 16.6"L x 9"W x 0.75"H

NORDIC FRUIT BOWL 3669 Acacia Wood & Iron 10"D x 8"H

3670 Acacia Wood & Iron 12"D x 5.25"H

NORDIC RECTANGULAR TRAY

3668 Acacia Wood 20"L x 7.5"W x 1"H