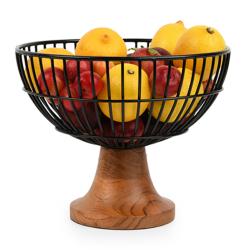

## NORDIC SNACK SET

3674 Acacia Wood & Slate 16.6"L x 9"W x 0.75"H

NORDIC FRUIT BOWL 3669 Acacia Wood & Iron 10"D x 8"H

3670 Acacia Wood & Iron 12"D x 5.25"H

NORDIC RECTANGULAR TRAY

3668 Acacia Wood 20"L x 7.5"W x 1"H