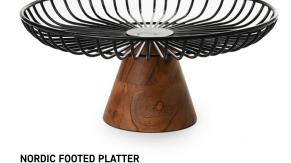

## NORDIC SNACK SET

3674 Acacia Wood & Slate 16.6"L x 9"W x 0.75"H

NORDIC FRUIT BOWL 3669 Acacia Wood & Iron 10"D x 8"H

3670 Acacia Wood & Iron 12"D x 5.25"H

NORDIC RECTANGULAR TRAY

3668 Acacia Wood 20"L x 7.5"W x 1"H