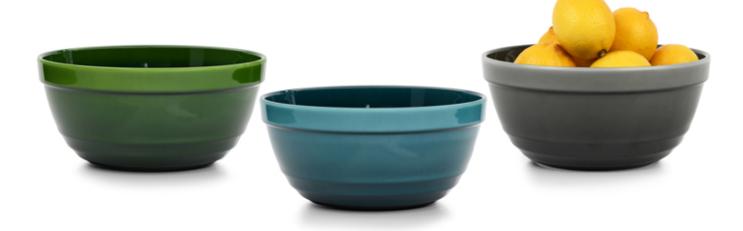

## CONTESSA SERVING BOWL GREY

7620 Melamine 9"D x 4"H

## CONTESSA SERVING BOWL GREEN

7619 Melamine 9"D x 4"H

# CONTESSA SERVING BOWL BLUE

7621 Melamine 9"D x 4"H